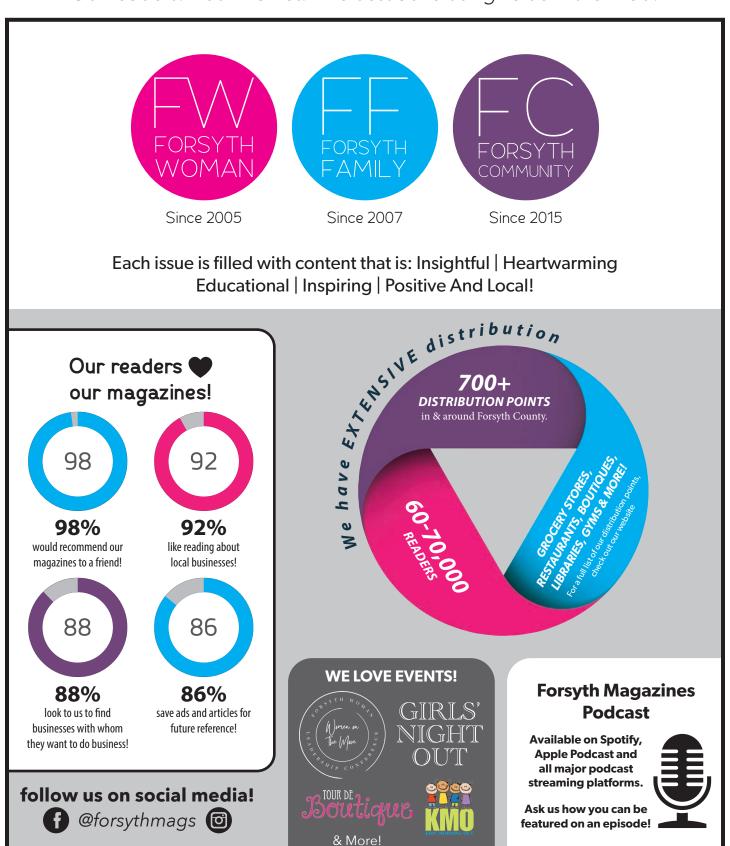

# 2022 - 2023 Media Kit

Our readers. Your market. The best advertising value in the Triad.

Forsythmags.com • 888.892.3204